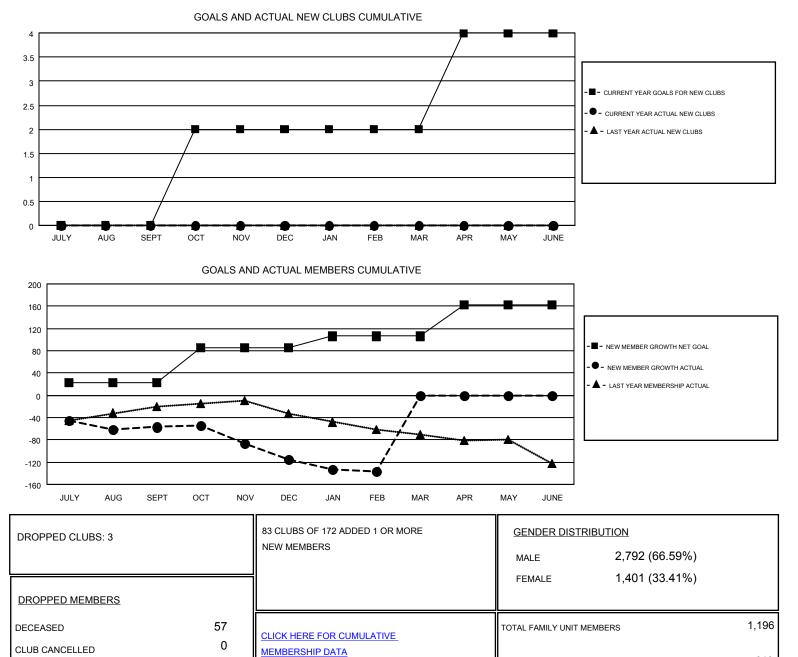

## **CINDY GREGG** GMT

Results as of: 2/28/2017

| GM       | 11  | CA   | 1 |
|----------|-----|------|---|
| <u> </u> | ••• | 0, ( |   |

| Clubs                 |               |           |               | Members               |                                                                |                                                              |                                                    |
|-----------------------|---------------|-----------|---------------|-----------------------|----------------------------------------------------------------|--------------------------------------------------------------|----------------------------------------------------|
| RESULTS FOR 2016-2017 |               |           |               | RESULTS FOR 2016-2017 |                                                                |                                                              |                                                    |
| QUARTER               | NEW CLUB GOAL | NEW CLUBS | DROPPED CLUBS | QUARTER               | NEW MEMBER GROWTH<br>NET GOAL (not reinstated<br>or transfers) | NEW MEMBER<br>GROWTH ACTUAL (not<br>reinstated or transfers) | DROPPED<br>MEMBERS ACTUAL<br>(including transfers) |
| JULY/AUG/SEPT         | 0             | 0         | 0             | JULY/AUG/SEPT         | 22                                                             | 65                                                           | 122                                                |
| OCT/NOV/DEC           | 2             | 0         | 2             | OCT/NOV/DEC           | 63                                                             | 72                                                           | 131                                                |
| JAN/FEB/MAR           | 0             | 0         | 1             | JAN/FEB/MAR           | 21                                                             | 63                                                           | 84                                                 |
| APR/MAY/JUNE          | 2             | 0         | 0             | APR/MAY/JUNE          | 57                                                             | 0                                                            | 0                                                  |